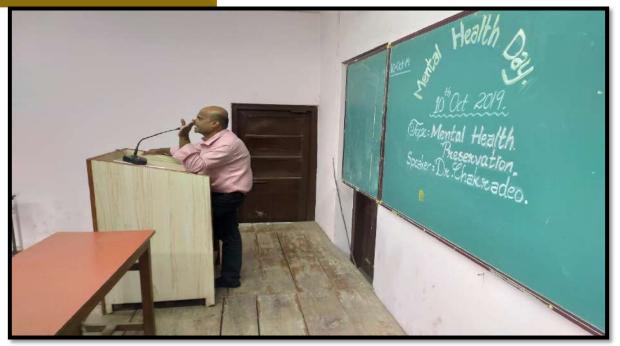

#### NAI TALIM ORIENTATION- 17.8.2019

MENTAL HEALTH DAY CELEBRATION- 10.10.2019

FRESHER'S PARTY – 9.11.2019

FIELD VISIT AT KANHERI CAVES BORIVALI – 6.7.2019

CORONA AWARENESS MEETING WITH STAFF & STUDENTS – 13.3.2020