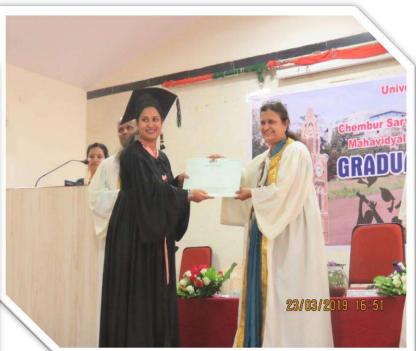

(2018-19 to 2022-23)

Chembur Sarvankash Shikshanshastra Mahavidyalaya R.C. Marg, Chembur, Mumbai - 400 071.

Annual Function- 12.4.2019

Filed Visit at Hyderabad- 19.2.2019

Farewell function- 2.5.2019

Graduation Ceremony- 23.3.2019