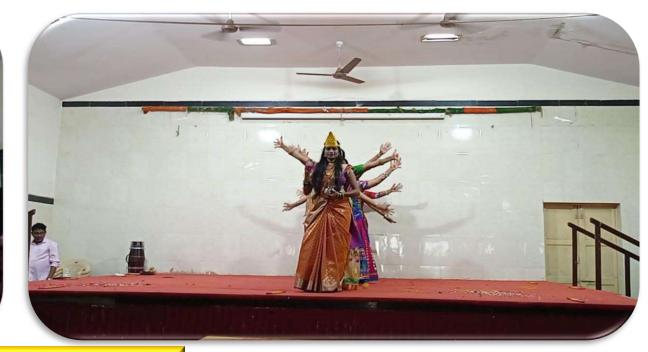

**NAVDURGA CELEBRATION- 4.10.2022** 

💽 GPS Map Camera

 Output
 Image: Constraint of the constraint o

Mumbai, Maharashtra, India Chembur High school Bldg, 1st Floor R.C.Marg, Near Municipal Market, Jai Ambe Nagar, Chembur Gaothan, Chembur, Mumbai, Maharashtra 400071, India Lat 19.055527° Long 72.896579° 26/09/22 11:56 AM GMT +05:30