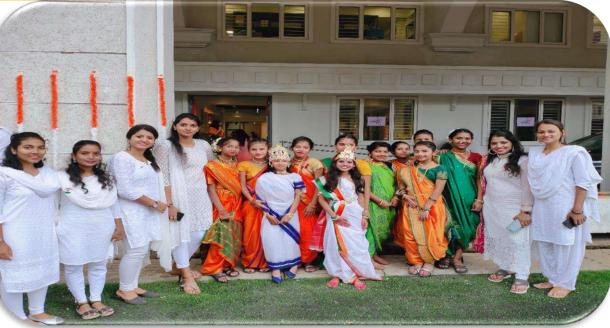

htra, India

Chembur High school Bldg, 1st Floor R.C.Marg, Near Municipal Market, Jai Ambe Nagar, Chembur Gaothan, Chembur, Mumbai, Maharashtra 400071, India Lat 19.055487° Long 72.896588° 20/05/23 12:52 PM GMT +05:30



20/05/23 12:18 PM GMT +05:30





Mumbai, Maharashtra, India Zen Multi Speciality Hospital In Mumbai, Jai Ambe Nagar, Chembur Gaothan, Chembur, Mumbai, Maharashtra 400071, India Lat 19.055635° Long 72.89666° \* 18/05/23 11:21 AM GMT +05:30

SPS Map Camera

**ENVIRONMENTAL INITIATIVES- 18.5.2023** 

Joogle



C GPS Map Camera Mumbai, Maharashtra, India Zen Multi Speciality Hospital In Mumbai, Jai Ambe Nagar, Chembur Gaothan, Chembur, Mumbai, Maharashtra 400071, India Lat 19.055686° Long 72.896685° 18/05/23 01:01 PM GMT +05:30





INDEPENDENCE DAY CELEBRATION- 15.8.2022







Google

HAPPY FLOCK



COMMUNITY WORK AT HAPPY FLOCK OLD AGE HOME, kARJAT- 6.4.2023



Google

Palasoari, Manarashtra, India V8J7+8F, Palasdari, Maharashtra 410201, Indi Lat 18.881106° Long 73.313562° 06/04/23 11:00 AM GMT +05:30









SHRI KRISHNA JANMOTSAV CELEBRATION- 18.8.2022













LAWS OF WOMEN'S PROTECTION- 5.3.2023

Google



Mumbai, M

n who will be the change agents in futt

# 🖪 GPS Map Camera

# Mumbai, Maharashtra, India

L.V

Zen Multi Speciality Hospital In Mumbai, Jai Ambe Nagar, Chembur Gaothan, Chembur, Mumbai, Maharashtra 400071, India Lat 19.05561° Long 72.896606° 05/03/23 01:37 PM GMT +05:30





NAVDURGOTSAV CELEBRATION- 4.10.2022







NEP PRESENTATIONS- 23.9.20222









# GPS Map Camera

Mumbai, Maharashtra, India Chembur High school Bldg, 1st Floor