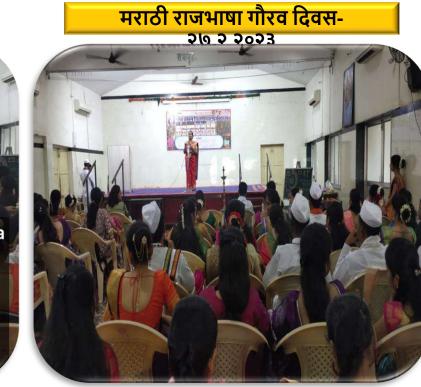

High school Bldg, 1st Floor R.C.Marg, Near Municipal Market, Jai Ambe Nagar, Chembur Gaothan, Chembur, Mumbai, Maharashtra 400071, India Lat 19.055523° Long 72.896574°

08/03/23 02:34 PM GMT +05:30

Google

Google



#### **INTERNATIONAL WOMEN'S DAY CELEBRATION- 8.3.2023**

Google

GPS Map Camera

#### Mumbai, Maharashtra, India

Chembur High school Bldg, 1st Floor R.C.Marg, Near Municipal Market, Jai Ambe Nagar, Chembur Gaothan, Chembur, Mumbai, Maharashtra 400071, India Lat 19.055523° Long 72.896574° 08/03/23 03:11 PM GMT +05:30 GPS Map Camera

#### Mumbai, Maharashtra, India

Chembur High school Bldg, 1st Floor R.C.Marg, Near Municipal Market, Jai Ambe Nagar, Chembur Gaothan, Chembur, Mumbai, Maharashtra 400071, India Lat 19.055523° Long 72.896574°

08/03/23 02:41 PM GMT +05:30











# 🔤 🖸 GPS Map Camera

Mumbai, Maharashtra, India Chembur High school Bldg, 1st Floor R.C.Marg, Near Municipal Market, Jai Ambe Nagar, Chembur Gaothan, Chembur, Mumbai, Maharashtra 400071, India Lat 19.05557° Long 72.896623° 27/02/23 03:10 PM GMT +05:30



Mumbai, Maharashtra, India Chembur High school Bldg, 1st Floor R.C.Marg, Near Municipal Market, Jai Ambe Nagar, Chembur Gaothan, Chembur, Mumbai, Maharashtra 400071, India Lat 19.055526° Long 72.896594° 04/01/23 01:59 PM GMT +05:30

👰 GPS Map Camera



GPS Map Camera

Mumbai, Maharashtra, India Chembur High school Bldg, 1st Floor R.C.Marg, Near Municipal Market, Jai Ambe Nagar, Chembur Gaothan, Chembur, Mumbai, Maharashtra 400071, India Lat 19.055519° Long 72.896632° 04/01/23 02:01 PM GMT +05:30

# मोडी भाषा प्रशिक्षण- 4.1 TO 24.1.202