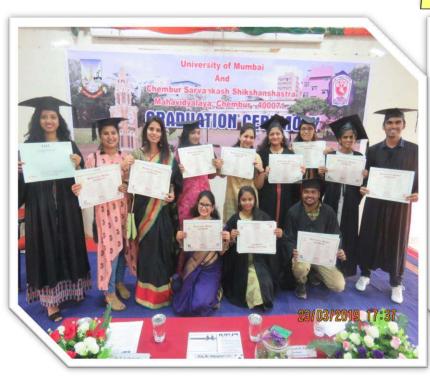

(2018-19 to 2022-23)

Chembur Sarvankash Shikshanshastra Mahavidyalaya R.C. Marg, Chembur, Mumbai - 400 071.

Annual Function- 12.4.2019

Filed Visit at Hyderabad- 19.2.2019

Farewell function- 2.5.2019

Graduation Ceremony- 23.3.2019