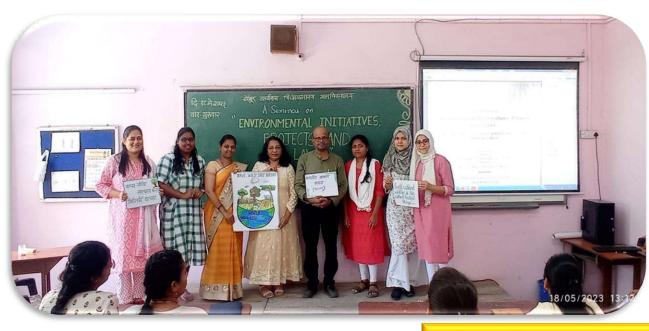

**ENVIRONMENTAL INITIATIVES – PROJECTS & LAWS- 18.5.2023** 

Google

💽 GPS Map Camera

Mumbai, Maharashtra, India Zen Multi Speciality Hospital In Mumbai, Jai Ambe Nagar, Chembur Gaothan, Chembur, Mumbai, Maharashtra 400071, India Lat 19.055635° Long 72.89666° 18/05/23 11:21 AM GMT +05:30