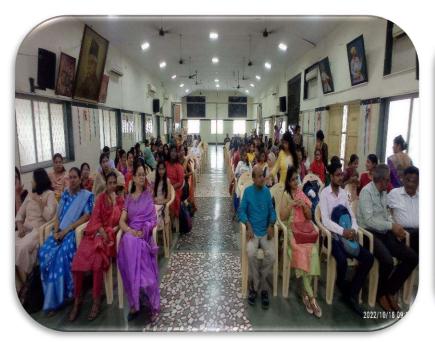

🔋 GPS Map Camera

र सर्वक्रम शिक्षणशास्त्र महाविद्याल

**DIWALI PAHAT – 18.10.2022** 

CPS Map Camera Mumbai, Maharashtra, India Zen Multi Speciality Hospital In Mumbai, Jai Ambe Nagar, Chembur Gaothan, Chembur, Mumbai, Maharashtra 400071, India Lat 19.055692° Long 72.896672° 18/05/23 11:33 AM GMT +05:30