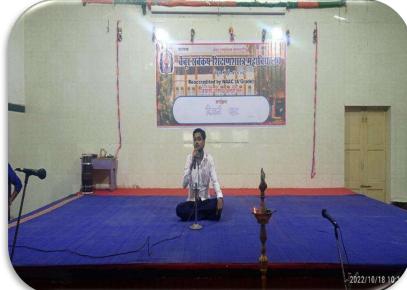

🔋 GPS Map Camera

र सर्वक्रम शिक्षणशास्त्र महाविद्याल

**DIWALI PAHAT – 18.10.2022** 

CPS Map Camera Mumbai, Maharashtra, India Zen Multi Speciality Hospital In Mumbai, Jai Ambe Nagar, Chembur Gaothan, Chembur, Mumbai, Maharashtra 400071, India Lat 19.055692° Long 72.896672° 18/05/23 11:33 AM GMT +05:30