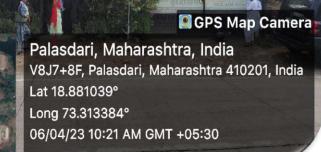

INDEPENDENCE DAY CELEBRATION- 15.8.2022

Google

HAPPY FLOCK

COMMUNITY WORK AT HAPPY FLOCK OLD AGE HOME, kARJAT- 6.4.2023

Google

Palasoari, Manarashtra, India V8J7+8F, Palasdari, Maharashtra 410201, Indi Lat 18.881106° Long 73.313562° 06/04/23 11:00 AM GMT +05:30