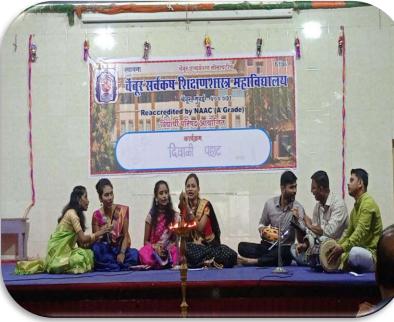

🔋 GPS Map Camera

र सर्वक्रम शिक्षणशास्त्र महाविद्याल

**DIWALI PAHAT – 18.10.2022** 

CPS Map Camera Mumbai, Maharashtra, India Zen Multi Speciality Hospital In Mumbai, Jai Ambe Nagar, Chembur Gaothan, Chembur, Mumbai, Maharashtra 400071, India Lat 19.055692° Long 72.896672° 18/05/23 11:33 AM GMT +05:30