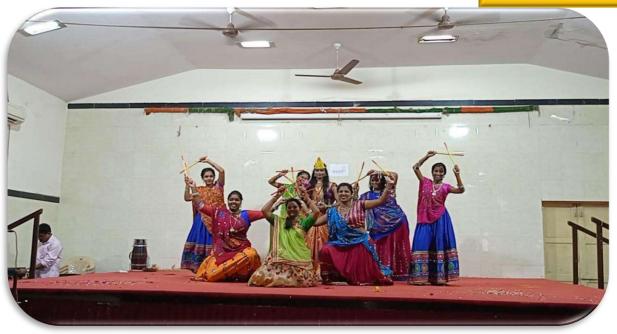

**NAVDURGA CELEBRATION- 4.10.2022** 

💽 GPS Map Camera

 Output
 Image: Constraint of the constraint o

Mumbai, Maharashtra, India Chembur High school Bldg, 1st Floor R.C.Marg, Near Municipal Market, Jai Ambe Nagar, Chembur Gaothan, Chembur, Mumbai, Maharashtra 400071, India Lat 19.055527° Long 72.896579° 26/09/22 11:56 AM GMT +05:30