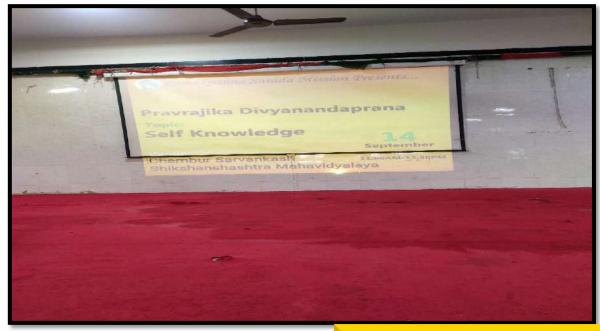

#### SELF KNOWLEDGE PROGRAMME RAMKRISHNA SARADA MISSION 14<sup>th</sup> 2019

NAVARATRI UTSAV CELEBRATION- 7.10.2019