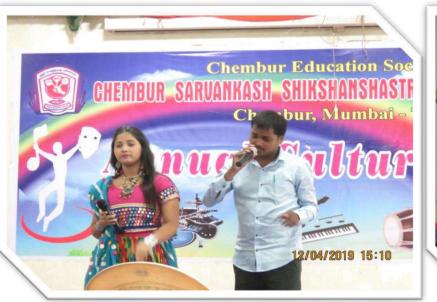

(2018-19 to 2022-23)

Chembur Sarvankash Shikshanshastra Mahavidyalaya R.C. Marg, Chembur, Mumbai - 400 071.

Annual Function- 12.4.2019

Filed Visit at Hyderabad- 19.2.2019

Farewell function- 2.5.2019

Graduation Ceremony- 23.3.2019