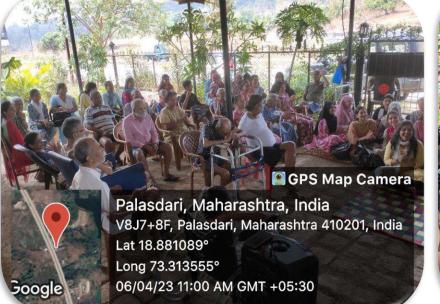

INDEPENDENCE DAY CELEBRATION- 15.8.2022

Google

HAPPY FLOCK

COMMUNITY WORK AT HAPPY FLOCK OLD AGE HOME, kARJAT- 6.4.2023

Google

Palasoari, Manarashtra, India V8J7+8F, Palasdari, Maharashtra 410201, Indi Lat 18.881106° Long 73.313562° 06/04/23 11:00 AM GMT +05:30