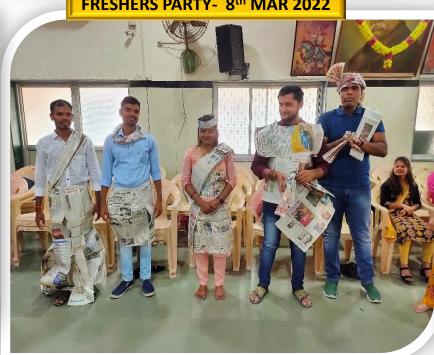

# CONVOCATION GRADUATION CEREMONY 7<sup>th</sup> MAY 2022

**ELECTION STUDENT COUNCIL 29TH MARCH 2022** 

FRESHERS PARTY- 8<sup>th</sup> MAR 2022

NAI TALIM WORKSHOP 08th APRIL 2022

PEC STREET PLAY 9th APRIL 2022