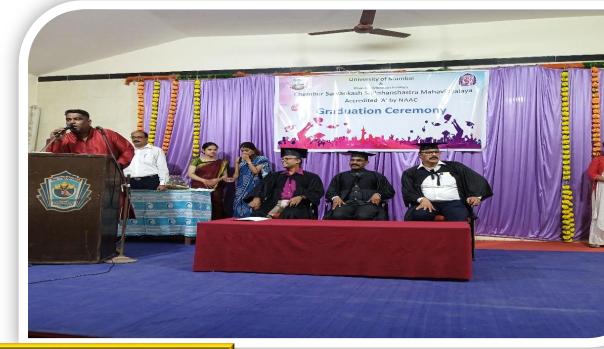

(2018-19 to 2022-23)

Chembur Sarvankash Shikshanshastra Mahavidyalaya R.C. Marg, Chembur, Mumbai - 400 071.

Annual Function- 12.4.2019

Filed Visit at Hyderabad- 19.2.2019

Farewell function- 2.5.2019

Graduation Ceremony- 23.3.2019