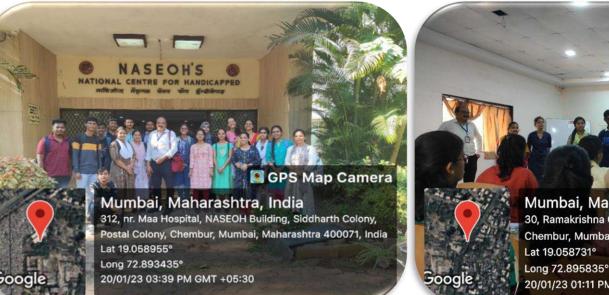

#### **COMMUNITY WORK AT NASEOH'S- 17.01. TO 20.01.2023**

·····

#### GPS Map Camera Mumbai, Maharashtra, India 30, Ramakrishna Chemburkar Marg, Postal Colony, Chembur, Mumbai, Maharashtra 400071, India Lat 19.058731° Long 72.895835° 20/01/23 01:11 PM GMT +05:30