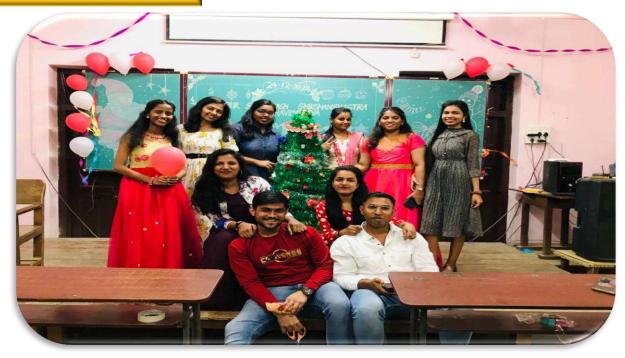

## CHIRSTMAS CELEBRATION 24<sup>th</sup> DECEMBER 2022

💽 GPS Map Camera

Carpera Vasai-Virar, Maharashtra, India 8RP3+VWC, C.R.Rajani Rd, Koliwada, Vasai West, Vasai-Virar, Maharashtra 401201, India Lat 19.337064° Long 72.804776° 06/04/23 11:04 AM GMT +05:30