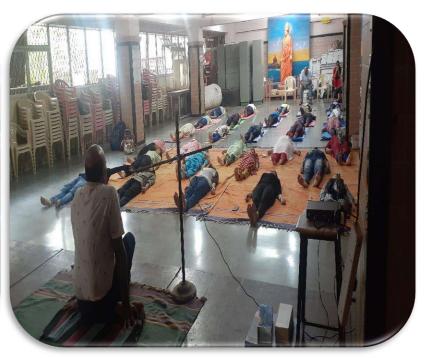

#### **CONSTITUTION DAY - 26.11.2019**

ENVIRONMENT DAY CELEBRATION- PLANTATION- 15.8.2019

YOGA DAY CELEBRATION - 13.7.2019