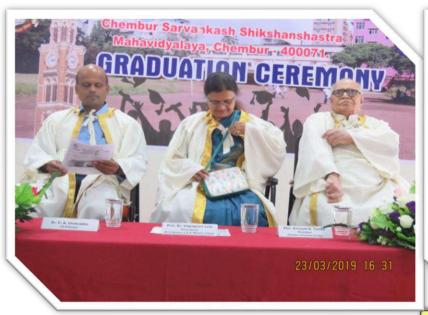

(2018-19 to 2022-23)

Chembur Sarvankash Shikshanshastra Mahavidyalaya R.C. Marg, Chembur, Mumbai - 400 071.

Annual Function- 12.4.2019

Filed Visit at Hyderabad- 19.2.2019

Farewell function- 2.5.2019

Graduation Ceremony- 23.3.2019