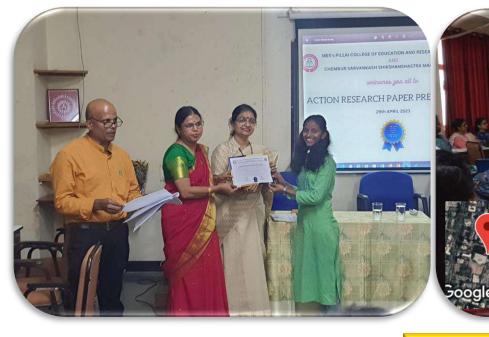

## **ACTION RESEARCH INTERCOLLEGIATE COMPETITION- 29.4.2023**

PERSONALITY DEVELOPMENT THROUGH HYPNOSIS- 23.9.2022

Lat 19.055339°

Google

Long 72.896462°

23/09/22 03:13 PM

HYPNOSIS FOR STRESS FREE EXAM- 25.2.2023