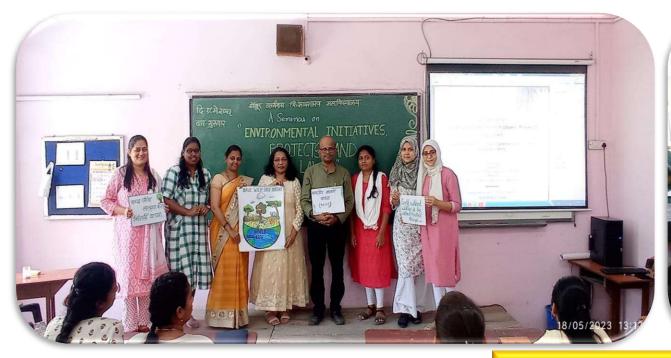

**ENVIRONMENTAL INITIATIVES – PROJECTS & LAWS- 18.5.2023** 

Google

💽 GPS Map Camera

Mumbai, Maharashtra, India Zen Multi Speciality Hospital In Mumbai, Jai Ambe Nagar, Chembur Gaothan, Chembur, Mumbai, Maharashtra 400071, India Lat 19.055635° Long 72.89666° 18/05/23 11:21 AM GMT +05:30