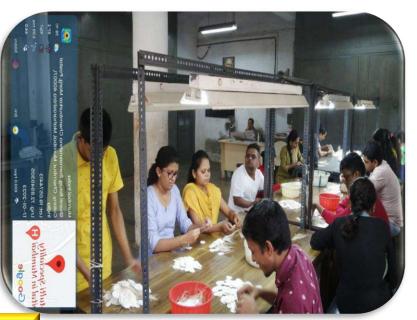

:43 PM GMT +05:30



## CHIRSTMAS CELEBRATION 24<sup>th</sup> DECEMBER 2022

💽 GPS Map Camera





Carpera Vasai-Virar, Maharashtra, India 8RP3+VWC, C.R.Rajani Rd, Koliwada, Vasai West, Vasai-Virar, Maharashtra 401201, India Lat 19.337064° Long 72.804776° 06/04/23 11:04 AM GMT +05:30





COMMUNITY WORK AT SHRADDHANAND MAHILASHRAM VASAI - 6<sup>TH</sup> APRIL 2023

GPS Map Camera
aसई, महाराष्ट्र, भारत
8RP4+V3C, कोलीवाडा, वसई वेस्ट, वसई, महाराष्ट्र 401201, भारत
Lat 19.337016°
Long 72.805091°
06/04/23 12:04 PM GMT +05:30







3000le



#### GPS Map Camera Mumbai, Maharashtra, India 30, Ramakrishna Chemburkar Marg, Postal Colony, Chembur, Mumbai, Maharashtra 400071, India Lat 19.058731° Long 72.895835° 20/01/23 01:11 PM GMT +05:30

#### **COMMUNITY WORK AT NASEOH'S- 17.01. TO 20.01.2023**













·····













## **ACTION RESEARCH INTERCOLLEGIATE COMPETITION- 29.4.2023**







PERSONALITY DEVELOPMENT THROUGH HYPNOSIS- 23.9.2022

Lat 19.055339°

Google

Long 72.896462°

23/09/22 03:13 PM







HYPNOSIS FOR STRESS FREE EXAM- 25.2.2023







Municipal Market, Jai Ambe Nagar, Chembur Gaothan, Chembur, Mumbai, Maharashtra 400071, India Lat 19.05555° Long 72.896532°

06/10/22 02:00 PM GMT +05:30

**oogle** Mar



Mumbai, Maharashtra, India Chembur High school Bldg, 1st Floor R.C.Marg, Near Municipal Market, Jai Ambe Nagar, Chembur Gaothan, Chembur, Mumbai, Maharashtra 400071, India 06/10/22 02:08 PM GMT +05:30

•

GPS Map Camera

**boogle** Mar

PAN

Mumbai, Maharashtra, India

Zen Multi Speciality Hospital In Mumbai, Jai Ambe Nagar,

Chembur Gaothan, Chembur, Mumbai,