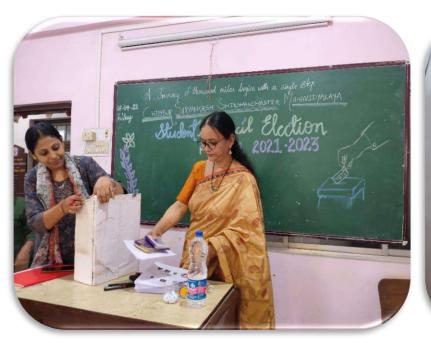

STUDENT'S TALENT SEARCH PROGRAMM- 25.3.2022

COMMUNITY WORK AT SHIRODKAR SPECIAL SCHOOL PAREL- 19. 3 TO 21.3.2022

STUDENTS COUNCIL ELECTION- 1.4.2022

सं. केशव बकी तब हेडनेवार

राधागढ

Long 72.893308°

01/05/23 11:03 AM GMT +05:30