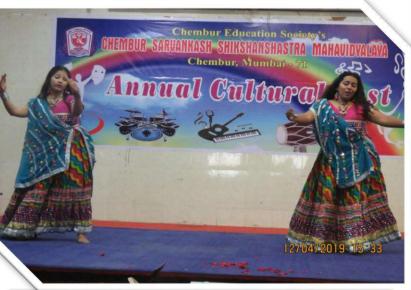

(2018-19 to 2022-23)

Chembur Sarvankash Shikshanshastra Mahavidyalaya R.C. Marg, Chembur, Mumbai - 400 071.

Annual Function- 12.4.2019

Filed Visit at Hyderabad- 19.2.2019

Farewell function- 2.5.2019

Graduation Ceremony- 23.3.2019