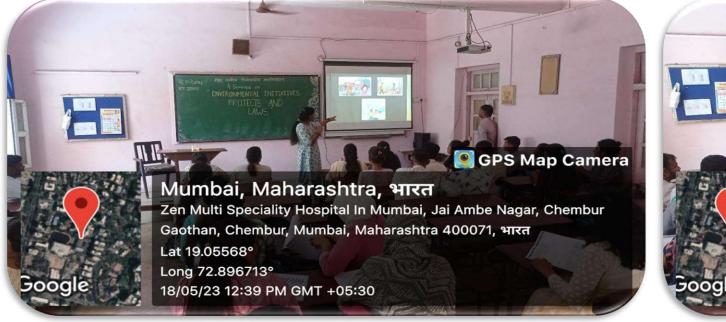

**ENVIRONMENTAL INITIATIVES – PROJECTS & LAWS- 18.5.2023** 

Google

💽 GPS Map Camera

Mumbai, Maharashtra, India Zen Multi Speciality Hospital In Mumbai, Jai Ambe Nagar, Chembur Gaothan, Chembur, Mumbai, Maharashtra 400071, India Lat 19.055635° Long 72.89666° 18/05/23 11:21 AM GMT +05:30