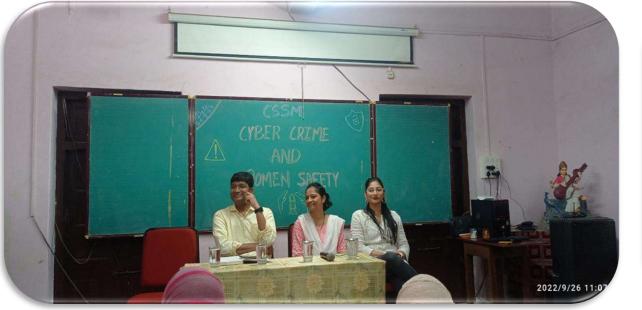

ar, Chembur Gaothan, Chembur, Mumbai, Maharashtra 400071, India 06/10/22 02:08 PM GMT +05:30

•

GPS Map Camera

**boogle** Mar

PAN

Mumbai, Maharashtra, India

Zen Multi Speciality Hospital In Mumbai, Jai Ambe Nagar,

Chembur Gaothan, Chembur, Mumbai, Maharashtra

SHITAL DEATST

GPS Map Camera

UPRSHNAUE

400071, India

Lat 19.055598°

Long 72.896608°

07/10/22 01:30 PM GMT +05:30

## ART INTEGRATED EDUCATION- CSSM & PIDILITE- 6.10 TO 8.10.2022





# Mumbai, Maharashtra, India

Chembur High school Bldg, 1st Floor R.C.Marg, Near Municipal Market, Jai Ambe Nagar, Chembur Gaothan, Chembur, Mumbai, Maharashtra 400071, India Lat 19.055483° Long 72.896528° 04/10/22 01:29 PM GMT +05:30



**NAVDURGA CELEBRATION- 4.10.2022** 

💽 GPS Map Camera



 Output
 Image: Constraint of the constraint o





Mumbai, Maharashtra, India Chembur High school Bldg, 1st Floor R.C.Marg, Near Municipal Market, Jai Ambe Nagar, Chembur Gaothan, Chembur, Mumbai, Maharashtra 400071, India Lat 19.055527° Long 72.896579° 26/09/22 11:56 AM GMT +05:30

CYBER CRIME

💽 GPS Map Camera

👰 GPS Map Camera

#### CYBER CRIME & WOMEN SAFETY- 26.9.2022





## Mumbai, Maharashtra, India

Chembur High school Bldg, 1st Floor R.C.Marg, Near Municipal Market, Jai Ambe Nagar, Chembur Gaothan, Chembur, Mumbai, Maharashtra 400071, India Lat 19.055504° Long 72.896572° 26/09/22 12:44 PM GMT +05:30



Mumbai, Maharashtra, India Chembur High school Bldg, 1st Floor R.C.Marg, Near Municipal Market, Jai Ambe Nagar, Chembur Gaothan, Chembur, Mumbai, Maharashtra 400071, India Lat 19.055491° Long 72.896566° 18/10/22 09:03 AM GMT +0