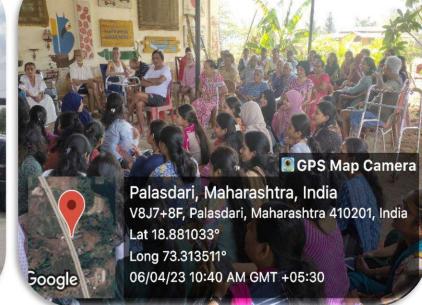

INDEPENDENCE DAY CELEBRATION- 15.8.2022

Google

HAPPY FLOCK

COMMUNITY WORK AT HAPPY FLOCK OLD AGE HOME, kARJAT- 6.4.2023

Google

Palasoari, Manarashtra, India V8J7+8F, Palasdari, Maharashtra 410201, Indi Lat 18.881106° Long 73.313562° 06/04/23 11:00 AM GMT +05:30