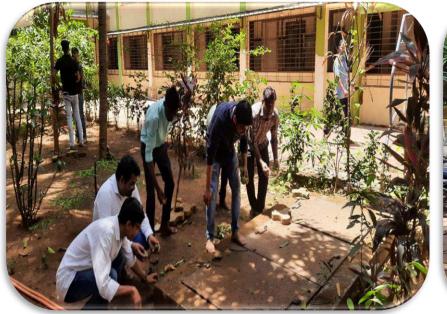

**ENVIRONMENTAL INITIATIVES – PROJECTS & LAWS- 18.5.2023** 

Google

💽 GPS Map Camera

Mumbai, Maharashtra, India Zen Multi Speciality Hospital In Mumbai, Jai Ambe Nagar, Chembur Gaothan, Chembur, Mumbai, Maharashtra 400071, India Lat 19.055635° Long 72.89666° 18/05/23 11:21 AM GMT +05:30

SPS Map Camera

**ENVIRONMENTAL INITIATIVES- 18.5.2023** 

Joogle

C GPS Map Camera Mumbai, Maharashtra, India Zen Multi Speciality Hospital In Mumbai, Jai Ambe Nagar, Chembur Gaothan, Chembur, Mumbai, Maharashtra 400071, India Lat 19.055686° Long 72.896685° 18/05/23 01:01 PM GMT +05:30