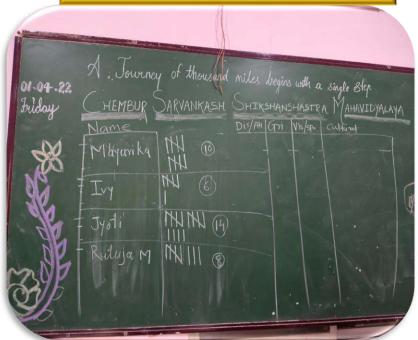

# 2018-19 Learning-**Teaching-**2 ICT of Use

STUDENT COUNCIL ELECTION -19.10.2019

COMMUNITY WORK AT SHANTIVAN -3.12.2019

#### **COOPERATIVE LEARNING TECHNIQUES- 19.11.2019**

NAI-TALIM LESSONS AT SCHOOLS- 15.10.2019

110*1* 

संस्कृतम्

LUNCH TOGETHER-TEACHING & NON-TEACHING STAFF 2019-20

STUDENT COUNCIL ELECTION PROCESS- 2019-20