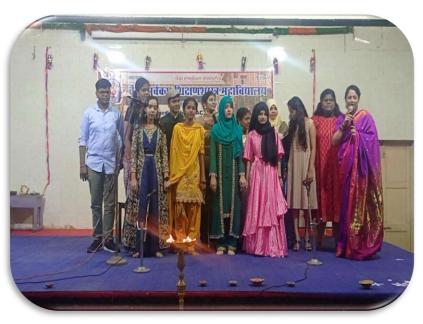

🔋 GPS Map Camera

र सर्वक्रम शिक्षणशास्त्र महाविद्याल

**DIWALI PAHAT – 18.10.2022** 

CPS Map Camera Mumbai, Maharashtra, India Zen Multi Speciality Hospital In Mumbai, Jai Ambe Nagar, Chembur Gaothan, Chembur, Mumbai, Maharashtra 400071, India Lat 19.055692° Long 72.896672° 18/05/23 11:33 AM GMT +05:30