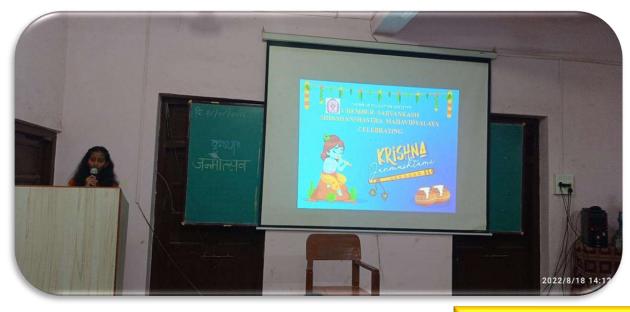

SHRI KRISHNA JANMOTSAV CELEBRATION- 18.8.2022

LAWS OF WOMEN'S PROTECTION- 5.3.2023

Google

Mumbai, M

n who will be the change agents in futt